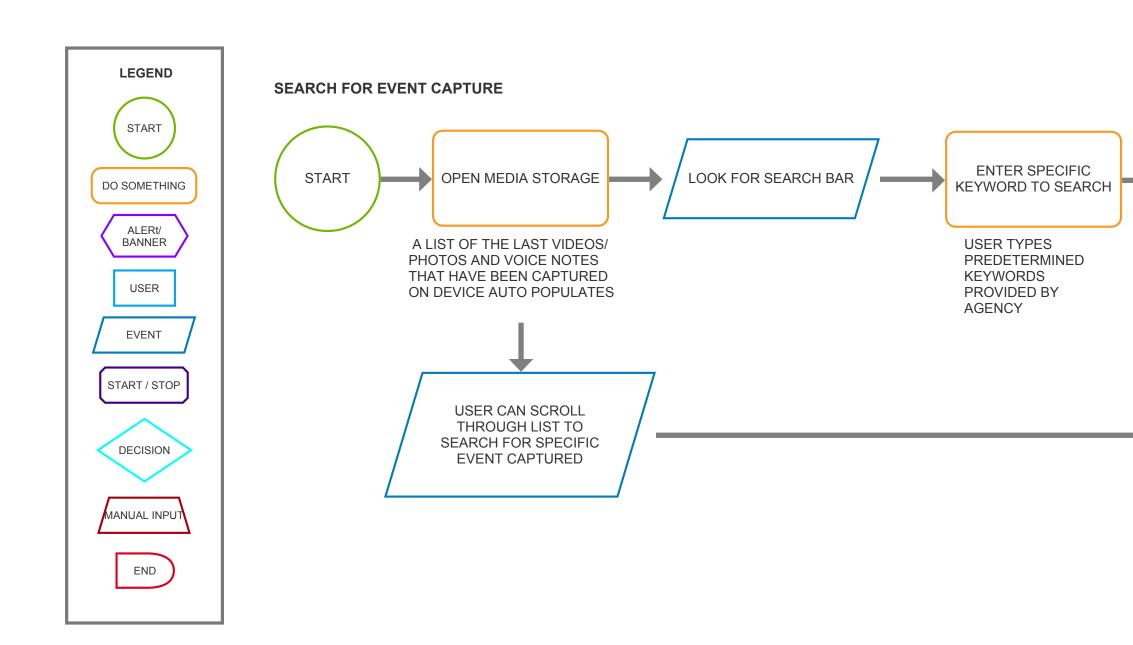

F RECORDING IS IN TO INDICATE AUDIO NOTE **USER CAN RECORD** TO CLOUD STORAGE **PROGRESS RECORDING AUDIO NOTE** BY DECISION PRESSING BOTTOM PROGRAMMABLE **USER FINISHES** AUDIO NOTE WILL **BUTTON ONCE** RECORDING AUTIO NOTE **AUTOMATICALLY** AND PRESSES STOP MANUAL INPUT UPLOAD TO CLOUD IF MODAL ON SCREEN **BUTTON ON SCREEN** CONNECTED TO WI-FI SHOWS UPLOAD END **DEVICE INDICATOR:** USER IS NOT TOP BAR ON UI SHOWS WI-FI CONNECTED CONNECTIVITY IS NOT ON TO WI-FI MODAL ON SCREEN SHOWS UPLOAD **DEVICE INDICATOR:** TOP BAR ON UI SHOWS WI-FI CONNECTIVITY IS NOT ON AUDIO NOTE WILL UPLOAD **AUTOMATICALLY WHEN** CONNECTED TO WI-FI

END

USER IS CONNECTED

TO WI-FI

UPLOADED

**PROGRESS** 

COMPLETE

SCREEN GOES BACK

TO MEDIA MANAGEMENT LIST

**DEVICE INDICATOR:** 

MODAL SHOWS

A SUCCESS SCREEN



**OPEN EVENT** 

SELECTED

END





END









# **ACTIVATING COVERT MODE**