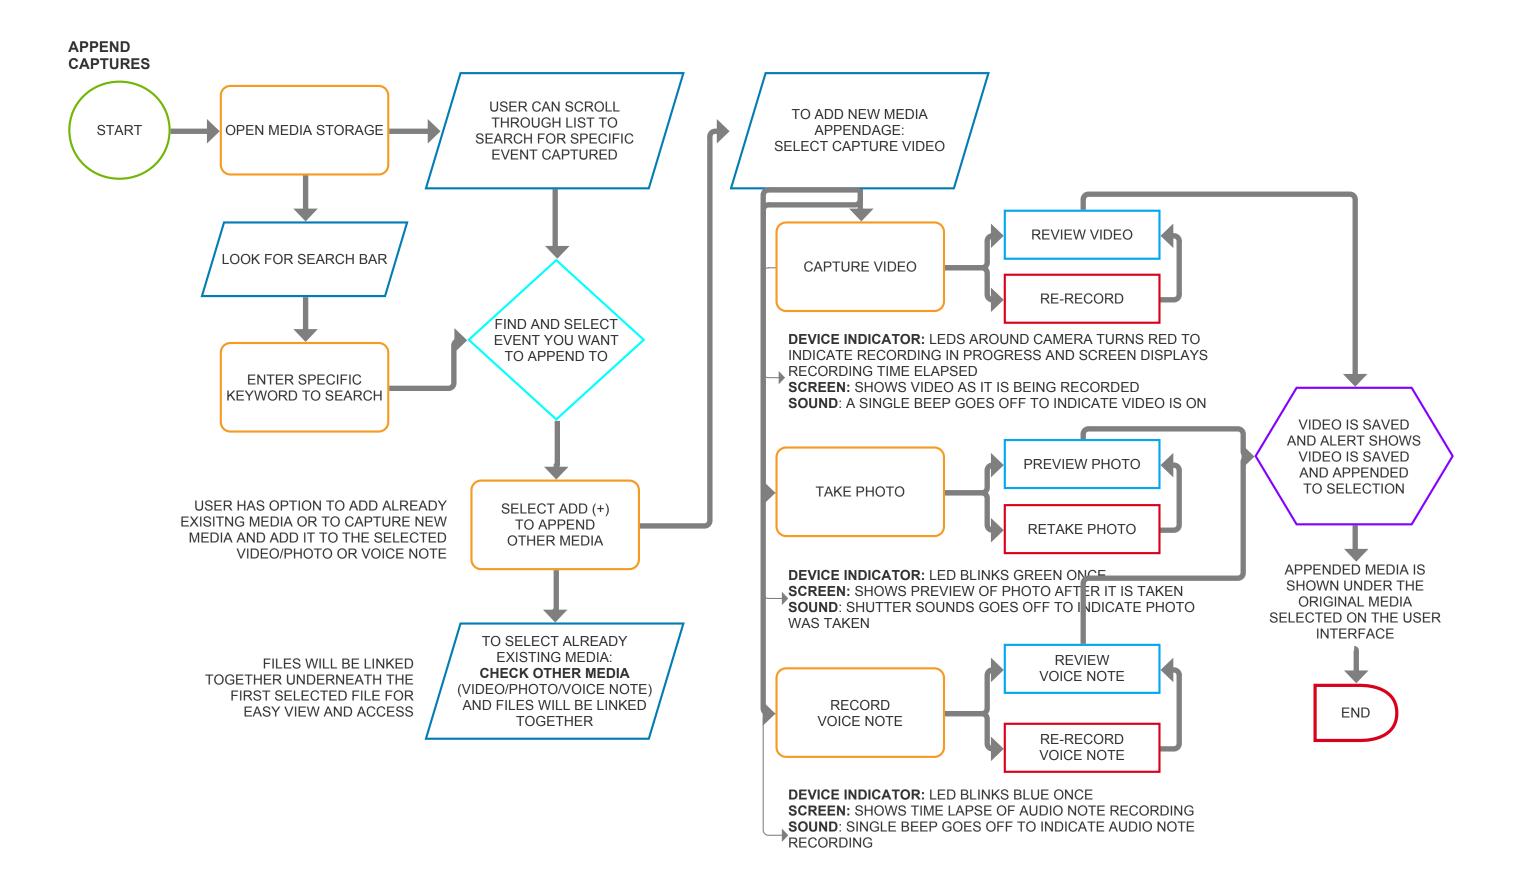

O NOTE **USER CAN RECORD** TO CLOUD STORAGE **PROGRESS RECORDING AUDIO NOTE** BY DECISION PRESSING BOTTOM PROGRAMMABLE **USER FINISHES** AUDIO NOTE WILL **BUTTON ONCE** RECORDING AUTIO NOTE **AUTOMATICALLY** AND PRESSES STOP MANUAL INPUT UPLOAD TO CLOUD IF MODAL ON SCREEN **BUTTON ON SCREEN** CONNECTED TO WI-FI SHOWS UPLOAD END **DEVICE INDICATOR:** USER IS NOT TOP BAR ON UI SHOWS WI-FI CONNECTED CONNECTIVITY IS NOT ON TO WI-FI MODAL ON SCREEN SHOWS UPLOAD **DEVICE INDICATOR:** TOP BAR ON UI SHOWS WI-FI CONNECTIVITY IS NOT ON AUDIO NOTE WILL UPLOAD **AUTOMATICALLY WHEN** CONNECTED TO WI-FI

END

USER IS CONNECTED

TO WI-FI

UPLOADED

**PROGRESS** 

COMPLETE

SCREEN GOES BACK

TO MEDIA MANAGEMENT LIST

**DEVICE INDICATOR:** 

MODAL SHOWS

A SUCCESS SCREEN



**OPEN EVENT** 

SELECTED

END





END









# **ACTIVATING COVERT MODE**