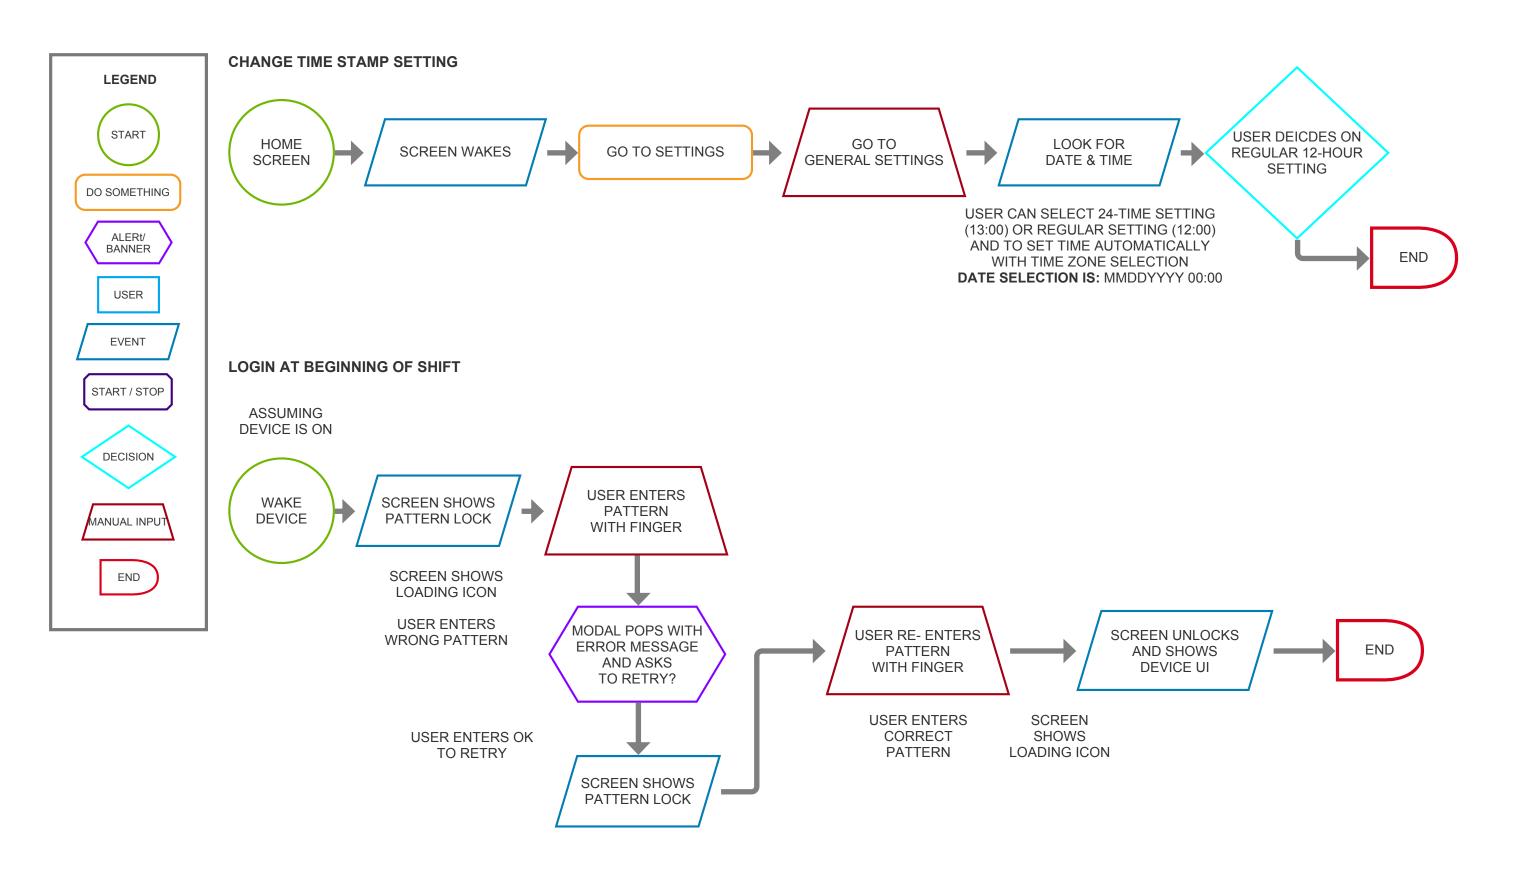

USER CAN RECORD** TO CLOUD STORAGE **PROGRESS RECORDING AUDIO NOTE** BY DECISION PRESSING BOTTOM PROGRAMMABLE **USER FINISHES** AUDIO NOTE WILL **BUTTON ONCE** RECORDING AUTIO NOTE **AUTOMATICALLY** AND PRESSES STOP MANUAL INPUT UPLOAD TO CLOUD IF MODAL ON SCREEN **BUTTON ON SCREEN** CONNECTED TO WI-FI SHOWS UPLOAD END **DEVICE INDICATOR:** USER IS NOT TOP BAR ON UI SHOWS WI-FI CONNECTED CONNECTIVITY IS NOT ON TO WI-FI MODAL ON SCREEN SHOWS UPLOAD **DEVICE INDICATOR:** TOP BAR ON UI SHOWS WI-FI CONNECTIVITY IS NOT ON AUDIO NOTE WILL UPLOAD **AUTOMATICALLY WHEN** CONNECTED TO WI-FI

END

USER IS CONNECTED

TO WI-FI

UPLOADED

**PROGRESS** 

COMPLETE

SCREEN GOES BACK

TO MEDIA MANAGEMENT LIST

**DEVICE INDICATOR:** 

MODAL SHOWS

A SUCCESS SCREEN



**OPEN EVENT** 

SELECTED

END





END









# **ACTIVATING COVERT MODE**