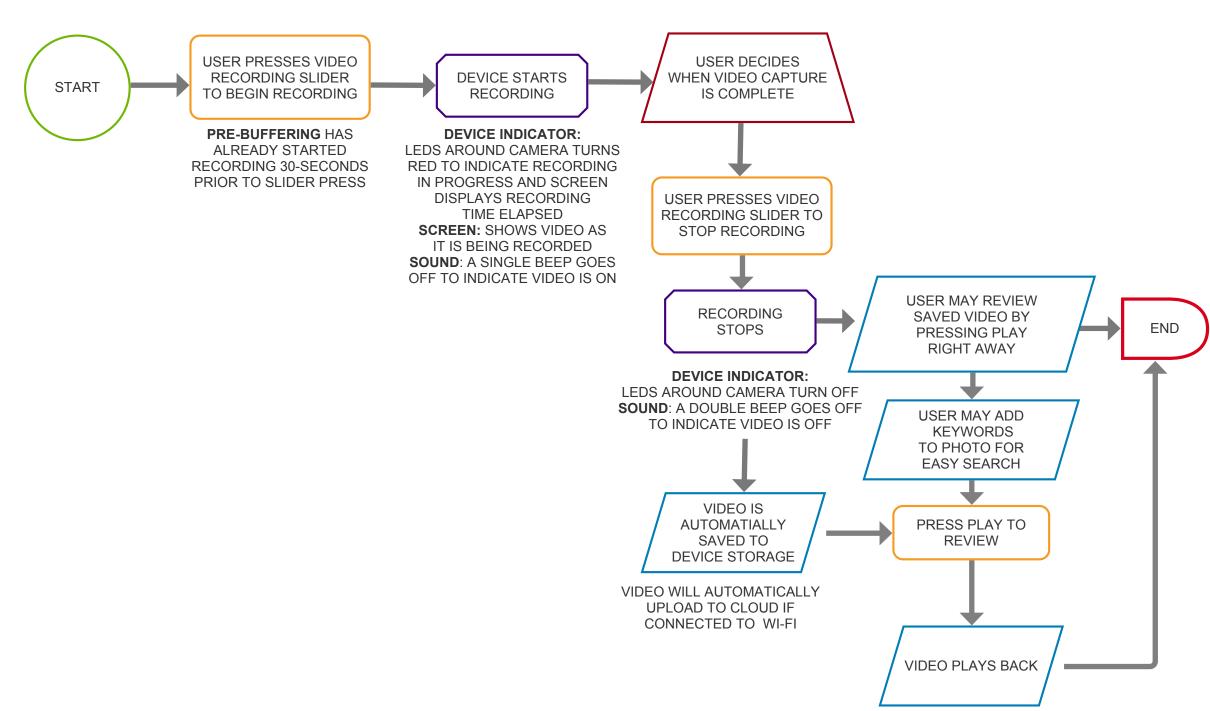

# **USER FLOWS**

**SEPTEMBER 19, 2019** 

NICOLE ANDUJAR HUMAN CENTERED DESIGN DR. MILLET





# **TURN DEVICE ON**



# **TURN DEVICE OFF**











## START / STOP / REVIEW / UPLOAD VIDEO

## VIDEO CAPTRUE FROM INTERFACE





#### MANUAL VIDEO CAPTURE AND PREVIEW FROM DEVICE





#### CAPTURE / SAVE / REVIEW / UPLOAD PHOTO **LEGEND** CAPTURE PHOTO IS PART OF MAIN SCREEN UI START SELECT CAPTURE **USER IS HOLDING START** DEVICE PHOTO FROM MAIN UI **DEVICE INDICATOR:** SCREEN IN THEIR HANDS TOP BAR ON UI SHOWS WI-FI DO SOMETHING **CONNECTIVITY IS STRONG** ALERt/ **USER IS** BANNER **USER TURNS CAMERA** CONNECTED AROUND PRESSES TO WI-FI **USER HAS** SHUTTER BUTTON **USER DEVICE DEVICE INDICATOR:** ON CHEST LED BLINKS GREEN ONCE **SCREEN:** SHOWS PREVIEW OF **EVENT** PHOTO AFTER IT IS TAKEN **DEVICE CLICKS SOUND**: SHUTTER SOUNDS **UPLOAD PHOTO** AND TAKES A **GOES OFF TO INDICATE PHOTO** TO CLOUD STORAGE START / STOP **SNAPSHOT WAS TAKEN** USER CAN CAPTURE **PHOTO BY PRESSING** TOP PROGRAMMABLE **BUTTON ONCE** PHOTO WILL DECISION **USER PREVIEWS AUTOMATICALLY** PHO