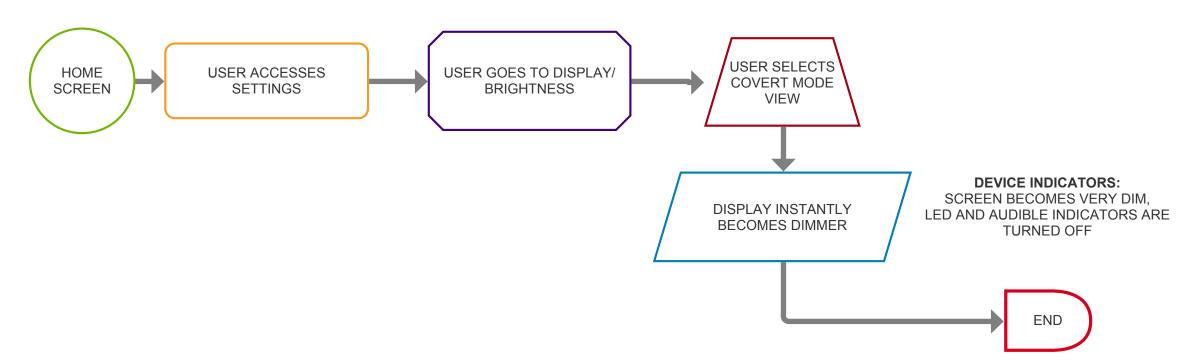

ROGRESS RECORDING AUDIO NOTE** BY DECISION PRESSING BOTTOM PROGRAMMABLE **USER FINISHES** AUDIO NOTE WILL **BUTTON ONCE** RECORDING AUTIO NOTE **AUTOMATICALLY** AND PRESSES STOP MANUAL INPUT UPLOAD TO CLOUD IF MODAL ON SCREEN **BUTTON ON SCREEN** CONNECTED TO WI-FI SHOWS UPLOAD END **DEVICE INDICATOR:** USER IS NOT TOP BAR ON UI SHOWS WI-FI CONNECTED CONNECTIVITY IS NOT ON TO WI-FI MODAL ON SCREEN SHOWS UPLOAD **DEVICE INDICATOR:** TOP BAR ON UI SHOWS WI-FI CONNECTIVITY IS NOT ON AUDIO NOTE WILL UPLOAD **AUTOMATICALLY WHEN** CONNECTED TO WI-FI

END

USER IS CONNECTED

TO WI-FI

UPLOADED

**PROGRESS** 

COMPLETE

SCREEN GOES BACK

TO MEDIA MANAGEMENT LIST

**DEVICE INDICATOR:** 

MODAL SHOWS

A SUCCESS SCREEN



**OPEN EVENT** 

SELECTED

END





END









# **ACTIVATING COVERT MODE**