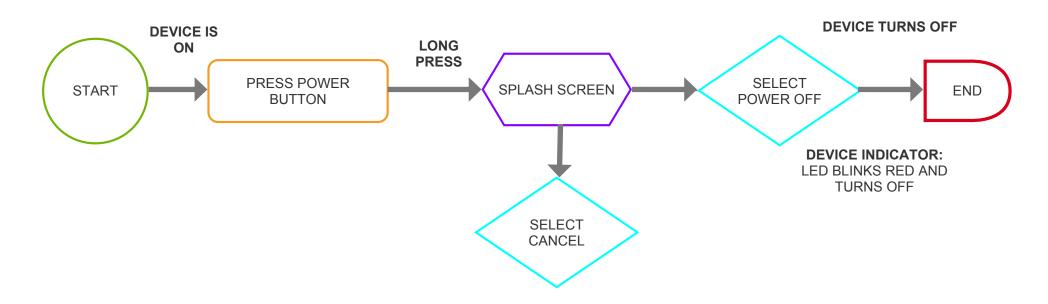

# **USER FLOWS**

**SEPTEMBER 19, 2019** 

NICOLE ANDUJAR HUMAN CENTERED DESIGN DR. MILLET





# **TURN DEVICE ON**



# **TURN DEVICE OFF**











## START / STOP / REVIEW / UPLOAD VIDEO

## VIDEO CAPTRUE FROM INTERFACE





#### MANUAL VIDEO CAPTURE AND PREVIEW FROM DEVICE





#### CAPTURE / SAVE / REVIEW / UPLOAD PHOTO **LEGEND** CAPTURE PHOTO IS PART OF MAIN SCREEN UI START SELECT CAPTURE **USER IS HOLDING START** DEVICE PHOTO FROM MAIN UI **DEVICE INDICATOR:** SCREEN IN THEIR HANDS TOP BAR ON UI SHOWS WI-FI DO SOMETHING **CONNECTIVITY IS STRONG** ALERt/ **USER IS** BANNER **USER TURNS CAMERA** CONNECTED AROUND PRESSES TO WI-FI **USER HAS** SHUTTER BUTTON **USER DEVICE DEVICE INDICATOR:** ON CHEST LED BLINKS GREEN ONCE **SCREEN:** SHOWS PREVIEW OF **EVENT** PHOTO AFTER IT IS TAKEN **DEVICE CLICKS SOUND**: SHUTTER SOUNDS **UPLOAD PHOTO** AND TAKES A **GOES OFF TO INDICATE PHOTO** TO CLOUD STORAGE START / STOP **SNAPSHOT