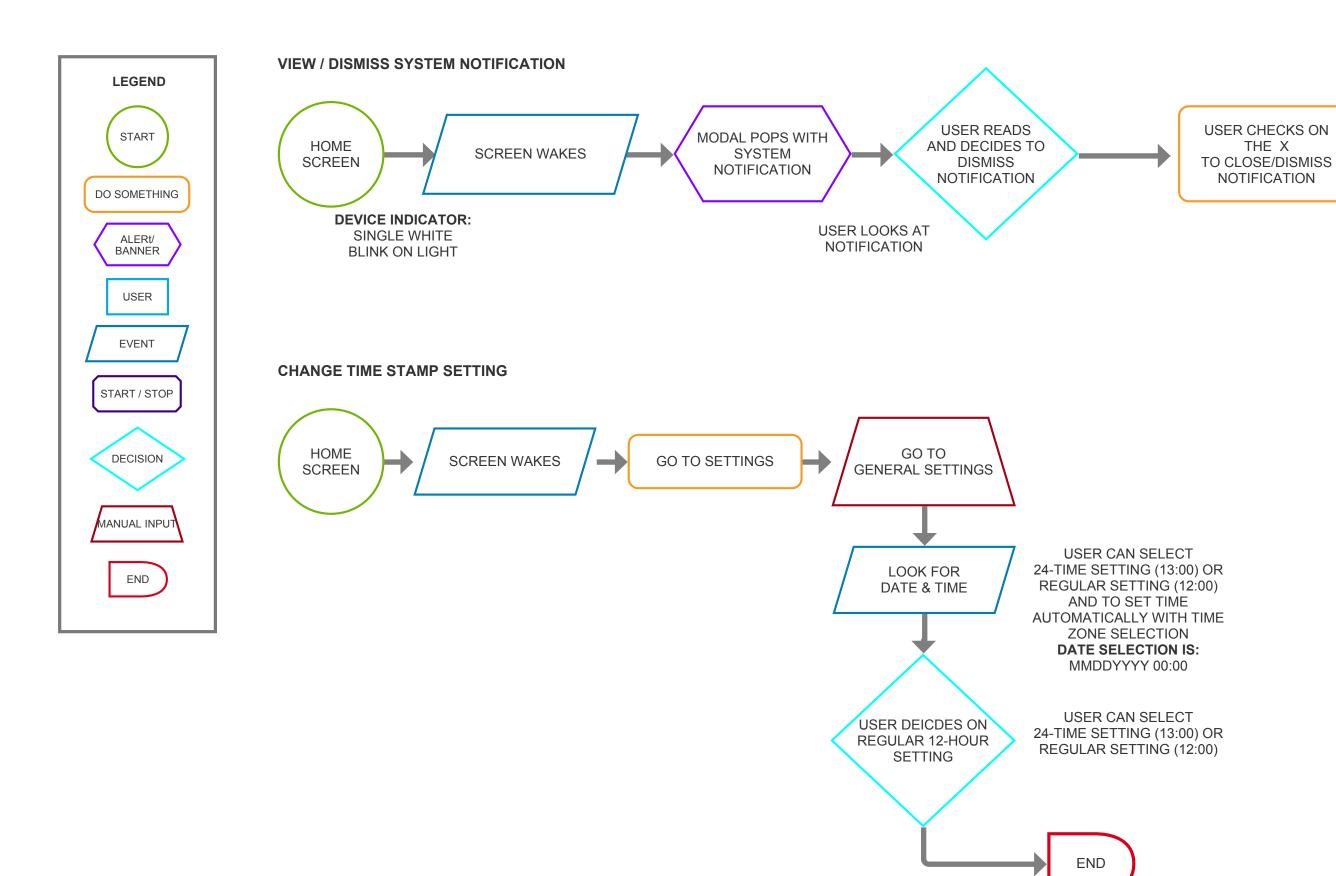

NOTE **USER CAN RECORD** TO CLOUD STORAGE **PROGRESS RECORDING AUDIO NOTE** BY DECISION PRESSING BOTTOM PROGRAMMABLE **USER FINISHES** AUDIO NOTE WILL **BUTTON ONCE** RECORDING AUTIO NOTE **AUTOMATICALLY** AND PRESSES STOP MANUAL INPUT UPLOAD TO CLOUD IF MODAL ON SCREEN **BUTTON ON SCREEN** CONNECTED TO WI-FI SHOWS UPLOAD END **DEVICE INDICATOR:** USER IS NOT TOP BAR ON UI SHOWS WI-FI CONNECTED CONNECTIVITY IS NOT ON TO WI-FI MODAL ON SCREEN SHOWS UPLOAD **DEVICE INDICATOR:** TOP BAR ON UI SHOWS WI-FI CONNECTIVITY IS NOT ON AUDIO NOTE WILL UPLOAD **AUTOMATICALLY WHEN** CONNECTED TO WI-FI

END

USER IS CONNECTED

TO WI-FI

UPLOADED

**PROGRESS** 

COMPLETE

SCREEN GOES BACK

TO MEDIA MANAGEMENT LIST

**DEVICE INDICATOR:** 

MODAL SHOWS

A SUCCESS SCREEN



**OPEN EVENT** 

SELECTED

END





END









# **ACTIVATING COVERT MODE**