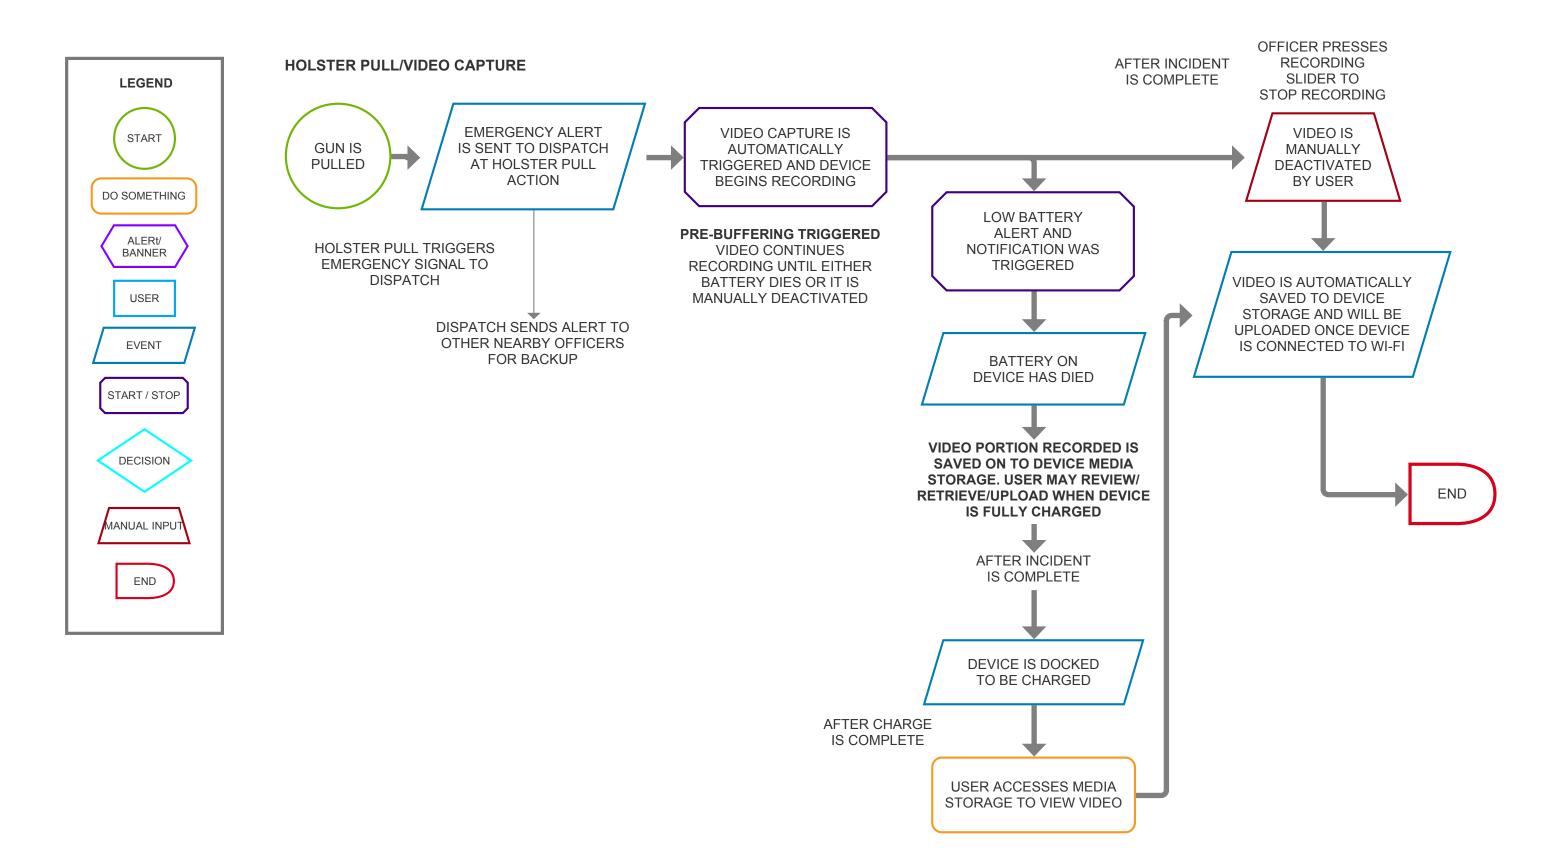

ER CAN RECORD** TO CLOUD STORAGE **PROGRESS RECORDING AUDIO NOTE** BY DECISION PRESSING BOTTOM PROGRAMMABLE **USER FINISHES** AUDIO NOTE WILL **BUTTON ONCE** RECORDING AUTIO NOTE **AUTOMATICALLY** AND PRESSES STOP MANUAL INPUT UPLOAD TO CLOUD IF MODAL ON SCREEN **BUTTON ON SCREEN** CONNECTED TO WI-FI SHOWS UPLOAD END **DEVICE INDICATOR:** USER IS NOT TOP BAR ON UI SHOWS WI-FI CONNECTED CONNECTIVITY IS NOT ON TO WI-FI MODAL ON SCREEN SHOWS UPLOAD **DEVICE INDICATOR:** TOP BAR ON UI SHOWS WI-FI CONNECTIVITY IS NOT ON AUDIO NOTE WILL UPLOAD **AUTOMATICALLY WHEN** CONNECTED TO WI-FI

END

USER IS CONNECTED

TO WI-FI

UPLOADED

**PROGRESS** 

COMPLETE

SCREEN GOES BACK

TO MEDIA MANAGEMENT LIST

**DEVICE INDICATOR:** 

MODAL SHOWS

A SUCCESS SCREEN



**OPEN EVENT** 

SELECTED

END





END









# **ACTIVATING COVERT MODE**