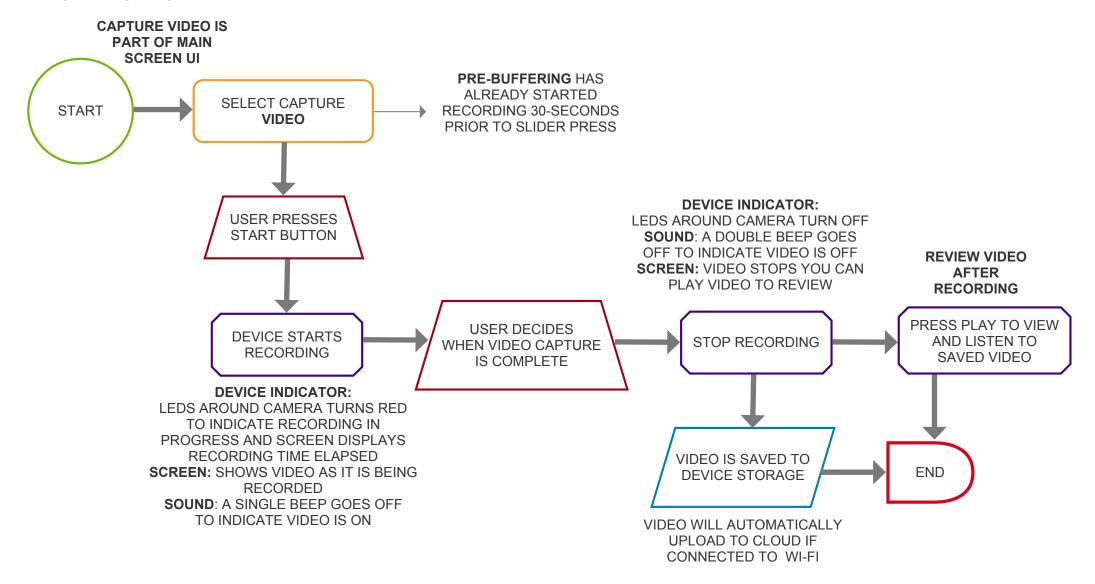

# **USER FLOWS**

**SEPTEMBER 19, 2019** 

NICOLE ANDUJAR HUMAN CENTERED DESIGN DR. MILLET





# **TURN DEVICE ON**



# **TURN DEVICE OFF**











## START / STOP / REVIEW / UPLOAD VIDEO

## VIDEO CAPTRUE FROM INTERFACE





#### MANUAL VIDEO CAPTURE AND PREVIEW FROM DEVICE





#### CAPTURE / SAVE / REVIEW / UPLOAD PHOTO **LEGEND** CAPTURE PHOTO IS PART OF MAIN SCREEN UI START SELECT CAPTURE **USER IS HOLDING START** DEVICE PHOTO FROM MAIN UI **DEVICE INDICATOR:** SCREEN IN THEIR HANDS TOP BAR ON UI SHOWS WI-FI DO SOMETHING **CONNECTIVITY IS STRONG** ALERt/ **USER IS** BANNER **USER TURNS CAMERA** CONNECTED AROUND PRESSES TO WI-FI **USER HAS** SHUTTER BUTTON **USER DEVICE DEVICE INDICATOR:** ON CHEST LED BLINKS GREEN ONCE **SCREEN:** SHOWS PREVIEW OF **EVENT** PHOTO AFTER IT IS TAKEN **DEVICE CLICKS SOUND**: SHUTTER SOUNDS **UPLOAD PHOTO** AND TAKES A **GOES OFF TO INDICATE PHOTO** TO CLOUD STORAGE START / STOP **SNAPSHOT WAS TAKEN** USER CAN CAPTURE **PHOTO BY PRESSING** TOP PROGRAMMABLE **BUTTON ONCE**