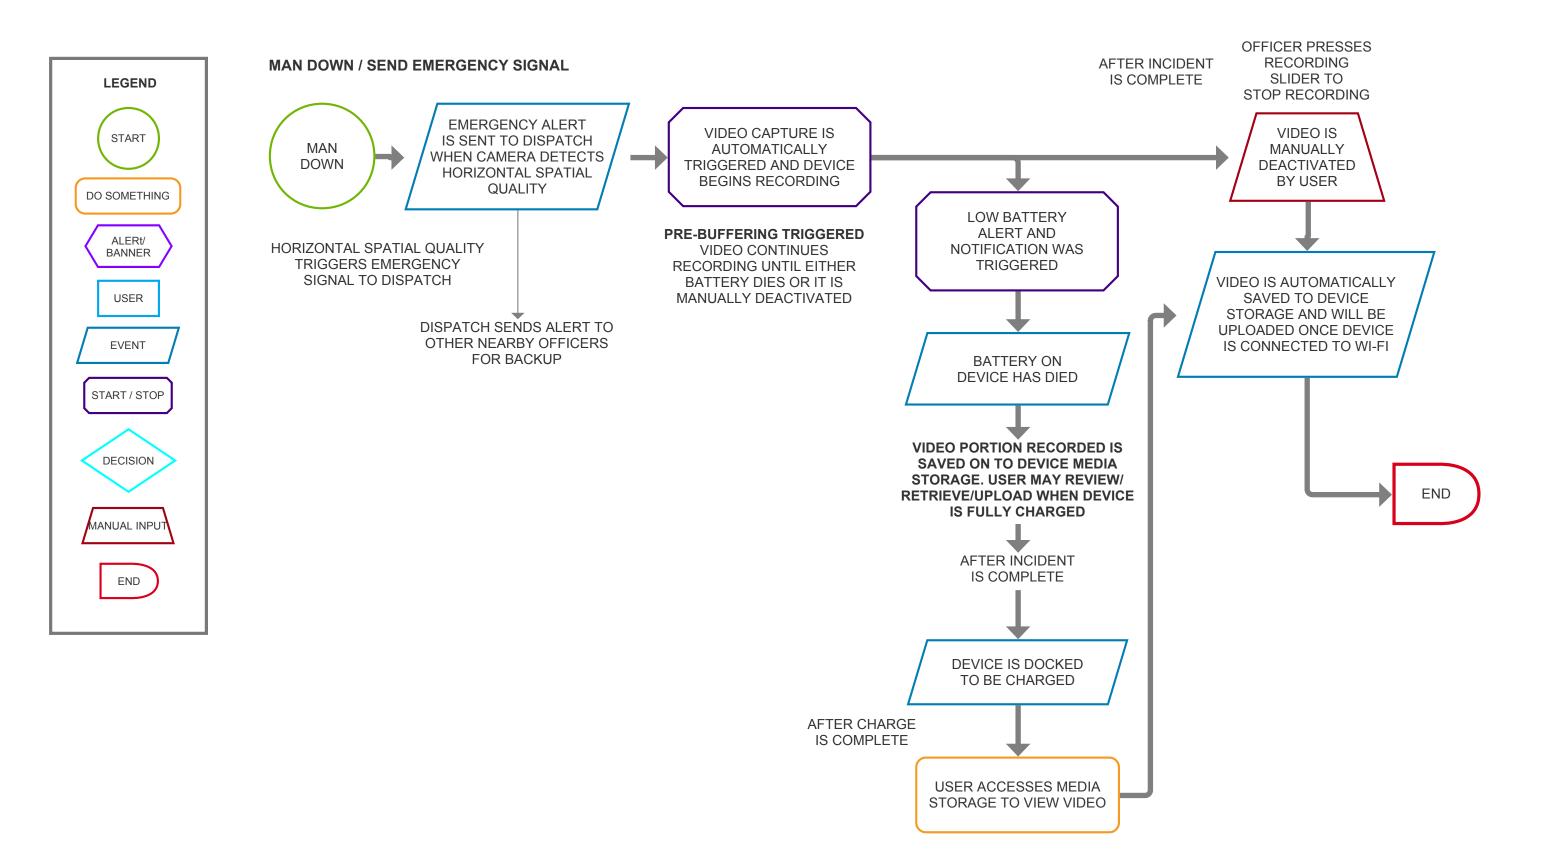

CAN RECORD** TO CLOUD STORAGE **PROGRESS RECORDING AUDIO NOTE** BY DECISION PRESSING BOTTOM PROGRAMMABLE **USER FINISHES** AUDIO NOTE WILL **BUTTON ONCE** RECORDING AUTIO NOTE **AUTOMATICALLY** AND PRESSES STOP MANUAL INPUT UPLOAD TO CLOUD IF MODAL ON SCREEN **BUTTON ON SCREEN** CONNECTED TO WI-FI SHOWS UPLOAD END **DEVICE INDICATOR:** USER IS NOT TOP BAR ON UI SHOWS WI-FI CONNECTED CONNECTIVITY IS NOT ON TO WI-FI MODAL ON SCREEN SHOWS UPLOAD **DEVICE INDICATOR:** TOP BAR ON UI SHOWS WI-FI CONNECTIVITY IS NOT ON AUDIO NOTE WILL UPLOAD **AUTOMATICALLY WHEN** CONNECTED TO WI-FI

END

USER IS CONNECTED

TO WI-FI

UPLOADED

**PROGRESS** 

COMPLETE

SCREEN GOES BACK

TO MEDIA MANAGEMENT LIST

**DEVICE INDICATOR:** 

MODAL SHOWS

A SUCCESS SCREEN



**OPEN EVENT** 

SELECTED

END





END









# **ACTIVATING COVERT MODE**