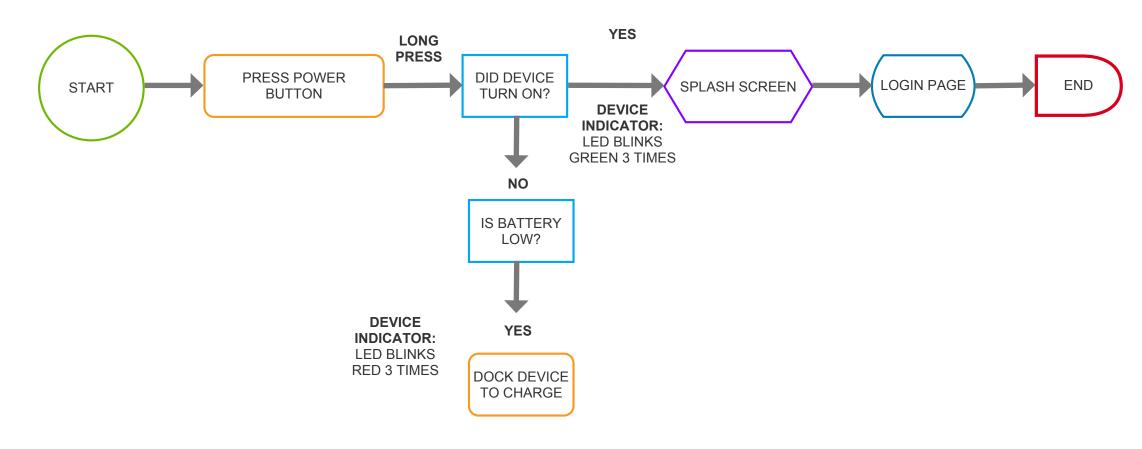

# **USER FLOWS**

**SEPTEMBER 19, 2019** 

NICOLE ANDUJAR HUMAN CENTERED DESIGN DR. MILLET





# **TURN DEVICE ON**



# **TURN DEVICE OFF**











## START / STOP / REVIEW / UPLOAD VIDEO

## VIDEO CAPTRUE FROM INTERFACE





#### MANUAL VIDEO CAPTURE AND PREVIEW FROM DEVICE





#### CAPTURE / SAVE / REVIEW / UPLOAD PHOTO **LEGEND** CAPTURE PHOTO IS PART OF MAIN SCREEN UI START SELECT CAPTURE **USER IS HOLDING START** DEVICE PHOTO FROM MAIN UI **DEVICE INDICATOR:** SCREEN IN THEIR HANDS TOP BAR ON UI SHOWS WI-FI DO SOMETHING **CONNECTIVITY IS STRONG** ALERt/ **USER IS** BANNER **USER TURNS CAMERA** CONNECTED AROUND PRESSES TO WI-FI **USER HAS** SHUTTER BUTTON **USER DEVICE DEVICE INDICATOR:** ON CHEST LED BLINKS GREEN ONCE **SCREEN:** SHOWS PREVIEW OF **EVENT** PHOTO AFTER IT IS TAKEN **DEVICE CLICKS SOUND**: SHUTTER SOUNDS **UPLOAD PHOTO** AND TAKES A **GOES OFF TO INDICATE PHOTO** TO CLOUD STORAGE