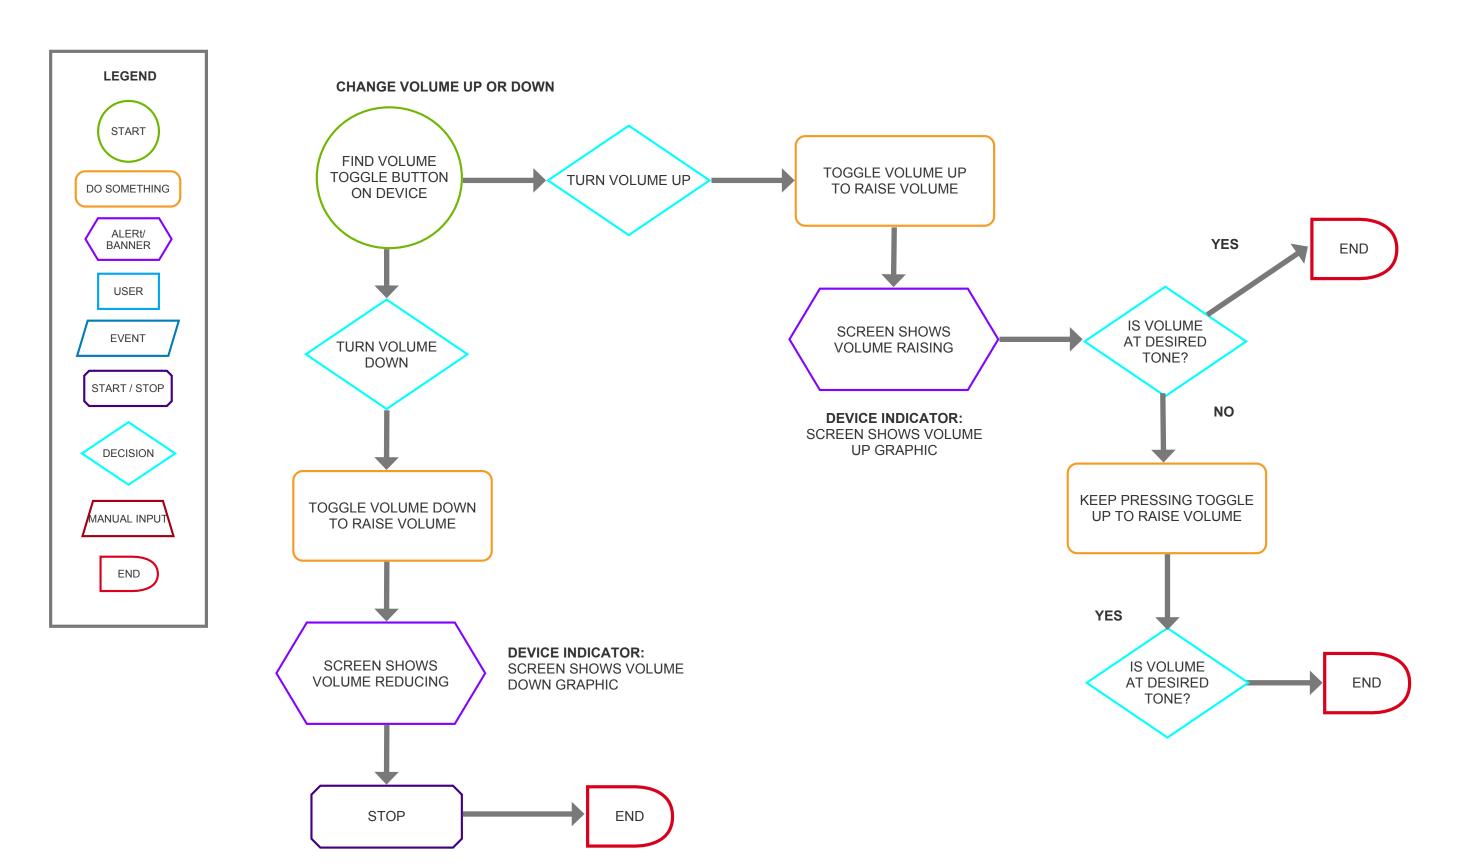

# **USER FLOWS**

**SEPTEMBER 19, 2019** 

NICOLE ANDUJAR HUMAN CENTERED DESIGN DR. MILLET